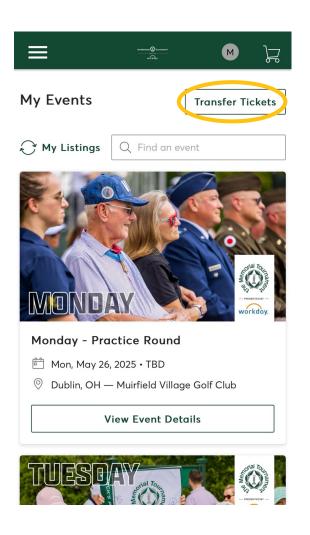

## TRANSFERING MOBILE TICKETS

Click Manage Tickets and then Transfer.

Select the ticket(s) you would like to transfer and click **Next**.

Note: If asked whether you would like to transfer the same seats for all selected events, select Yes.