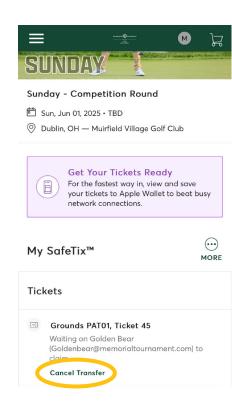

## **CANCELLING TRANSFERRED TICKETS**

- NOTE: You may only cancel transferred tickets that have NOT yet been claimed by the recipient. If they have already accepted the transfer, they will need to transfer them back to you.
- Select the event and specific tickets that you initially transferred.
- Click **Cancel Transfer** and follow the prompts.
- Once confirmed, the tickets will be available in your account once again.