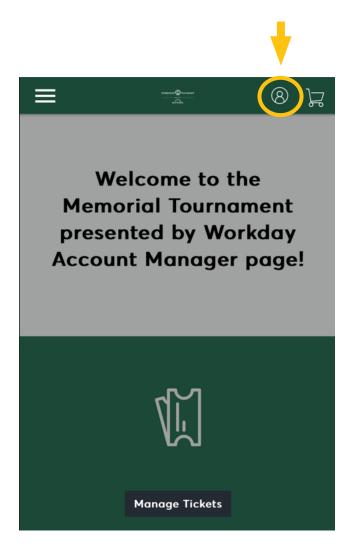

#### Scan the QR code below on your mobile device to visit: https://am.ticketmaster.com/pgamemorial

- Click the Sign In/Profile icon in the top right corner to sign into your account.
- If this is your first time logging in, please click "Sign Up" at the bottom.
- If you have an existing account with the email associated with your tickets, skip the next step and Sign In.
- You may click "Forgot Password" to change the password on your account.
- Follow the prompts to create an account.

## **DOWNLOADING MOBILE TICKETS**

Once logged in, scroll down and click **Manage Tickets**.

The events on your account will be displayed on your screen. Select the desired event. Your available tickets will be listed. Select the ticket you wish to download to your phone's wallet\*.