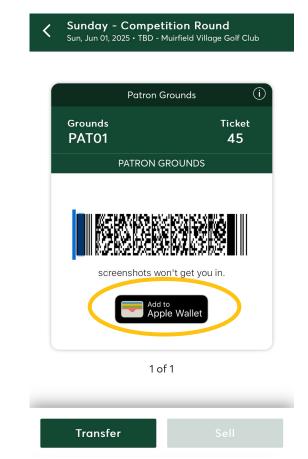

Once your ticket displays, select **Add to Apple Wallet** or **Add to Google Wallet**to download to your phone's wallet.

\* Only download tickets that will be used by that specific device. Do not add any tickets to your wallet that you plan on transferring.