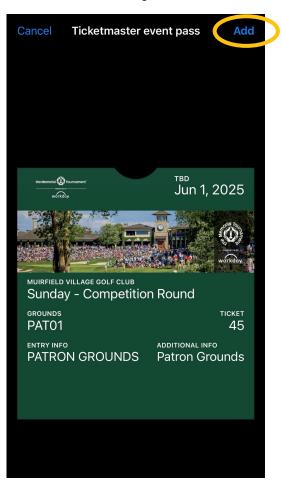

# **DOWNLOADING MOBILE TICKETS**

Click **Add** in the top right corner. You may **Add All** if you have multiple tickets for that event AND will use that same device for all tickets to enter at the gate.

Go to the **Apple Wallet** or **Google Wallet** App on your phone.

Your ticket(s) will now be accessible in your mobile wallet. This is what you will show at the tournament entrance.