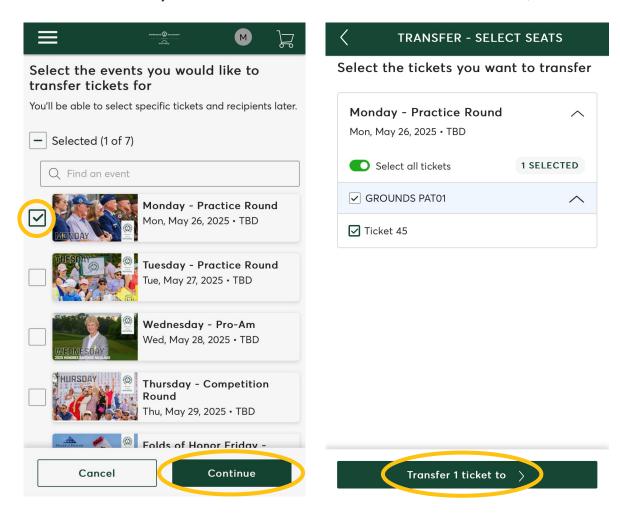

## TRANSFERING MOBILE TICKETS

Click Manage Tickets and then Transfer.

Select the ticket(s) you would like to transfer and click **Next**.

Note: If asked whether you would like to transfer the same seats for all selected events, select Yes.

Select **Add A New Recipient** and add desired contact details. Click **Transfer** when you are ready to send the ticket(s).

You will receive a confirmation email including transfer details. You may view/manage transferred tickets on the **Manage Tickets** page.