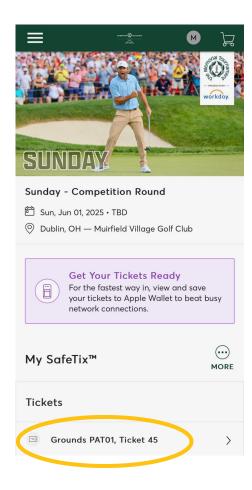

## **DOWNLOADING MOBILE TICKETS**

Once logged in, scroll down and click **Manage Tickets**.

The events on your account will be displayed on your screen. Select the desired event. Your available tickets will be listed. Select the ticket you wish to download to your phone's wallet\*.

Once your ticket displays, select **Add to Apple Wallet** or **Add to Google Wallet**to download to your phone's wallet.

\* Only download tickets that will be used by that specific device. Do not add any tickets to your wallet that you plan on transferring.