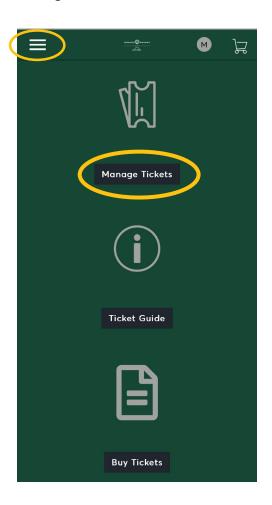

## **DOWNLOADING MOBILE TICKETS**

Once logged in, scroll down and click **Manage Tickets**.

The events on your account will be displayed on your screen. Select the desired event. Your available tickets will be listed. Select the ticket you wish to download to your phone's wallet\*.