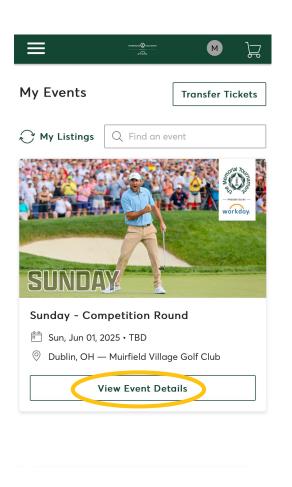

## **DOWNLOADING MOBILE TICKETS**

Once logged in, scroll down and click **Manage Tickets**.

The events on your account will be displayed on your screen. Select the desired event. Your available tickets will be listed. Select the ticket you wish to download to your phone's wallet\*.