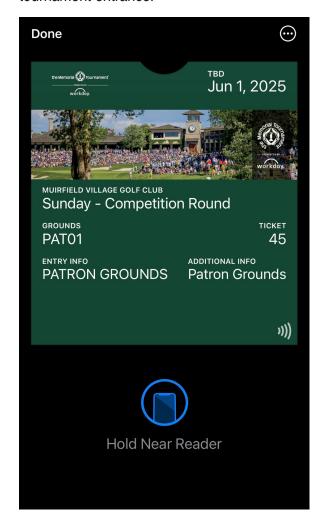

Go to the **Apple Wallet** or **Google Wallet** App on your phone.

Your ticket(s) will now be accessible in your mobile wallet. This is what you will show at the tournament entrance.