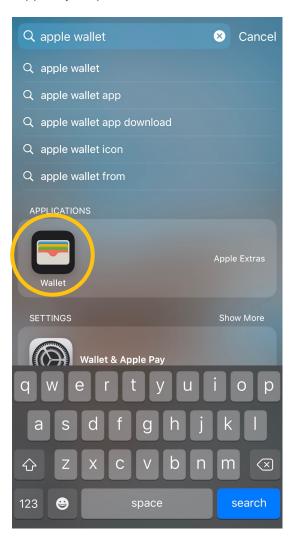

Once your ticket displays, select **Add to Apple Wallet** or **Add to Google Wallet**to download to your phone's wallet.

\* Only download tickets that will be used by that specific device. Do not add any tickets to your wallet that you plan on transferring.

Go to the **Apple Wallet** or **Google Wallet** App on your phone.

Your ticket(s) will now be accessible in your mobile wallet. This is what you will show at the tournament entrance.