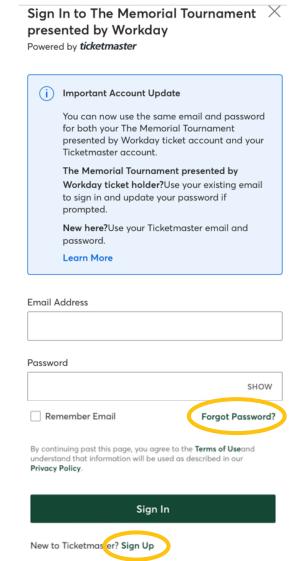

#### Scan the QR code below on your mobile device to visit: https://am.ticketmaster.com/pgamemorial

- Click the Sign In/Profile icon in the top right corner to sign into your account.
- If this is your first time logging in, please click "Sign Up" at the bottom.
- If you have an existing account with the email associated with your tickets, skip the next step and Sign In.
- You may click "Forgot Password" to change the password on your account.
- Follow the prompts to create an account.